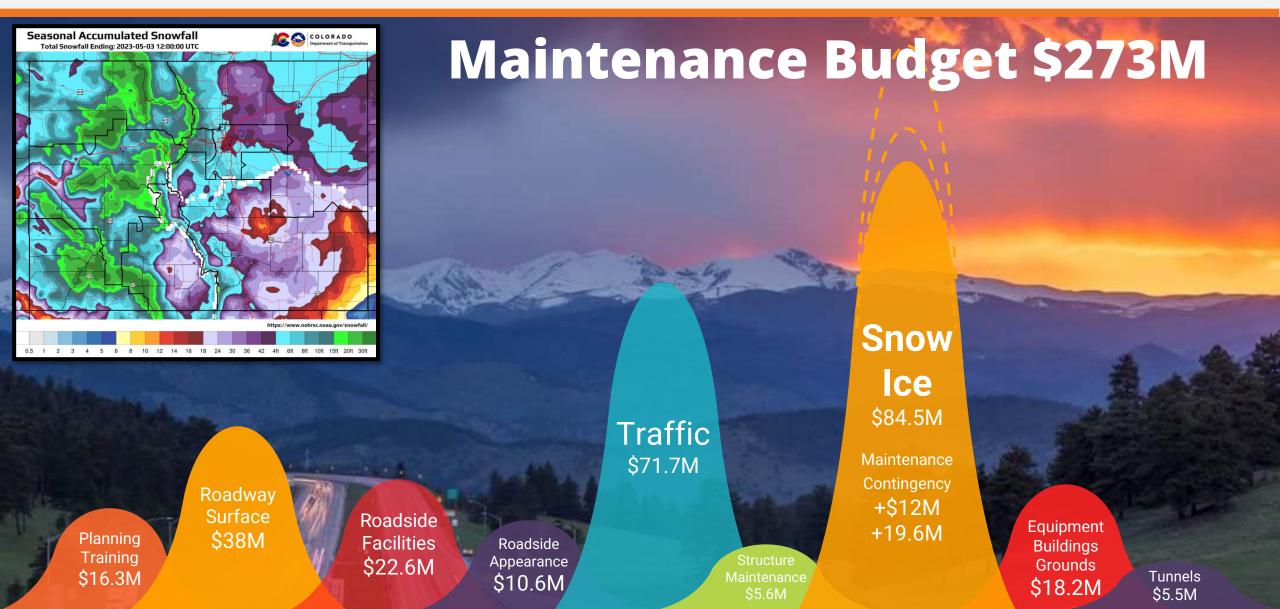

#### **Record Winter Season**

This season ranked #2 of the last 50 season Wolf Creek Pass – 500+ inches Steamboat Springs – 400+ inches

#### **Significant Storms**

This season CDOT Winter Operations Team managed 34 storm events
1300 employees supported