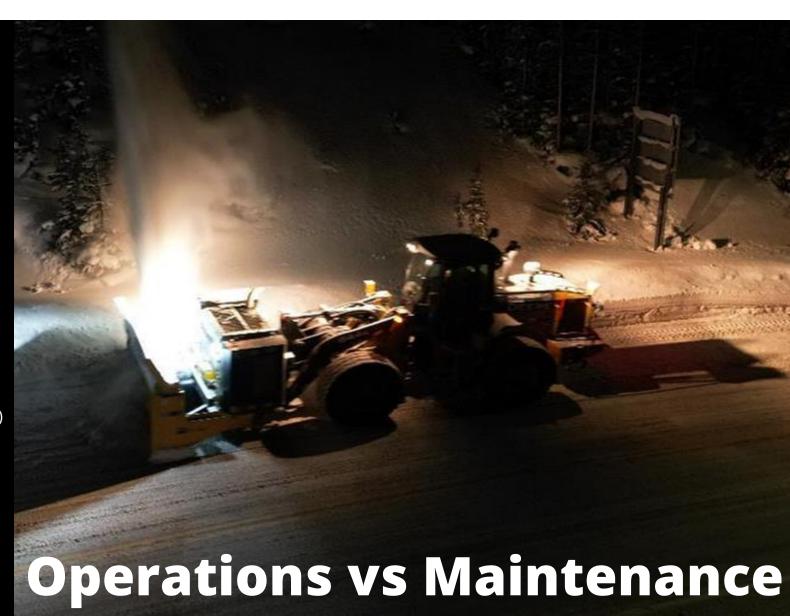

### Winter Season 22/23 Review

#### **Record Winter Season**

This season ranked #2 of the last 50 season Wolf Creek Pass – 500+ inches Steamboat Springs – 400+ inches

#### **Significant Storms**

This season CDOT Winter Operations Team managed 34 storm events
1300 employees supported

#### Miles and Miles

CDOT Operators plowed over 6.5M lane miles with a relatively new crop of operators.

That's the equivalent of circling the earth more than 261 times, – while reducing the accident rate

#### **Avalanche Mitigation**

CDOT safely conducted - triggered 488 avalanches in highway paths of which 203 hit the road

#### **Incident Management**

Total Incidents: 11,863 - 15% increase from last winter Total Closures: 2,485 - 9% decrease from last winter EJMT Operations Center (opened)