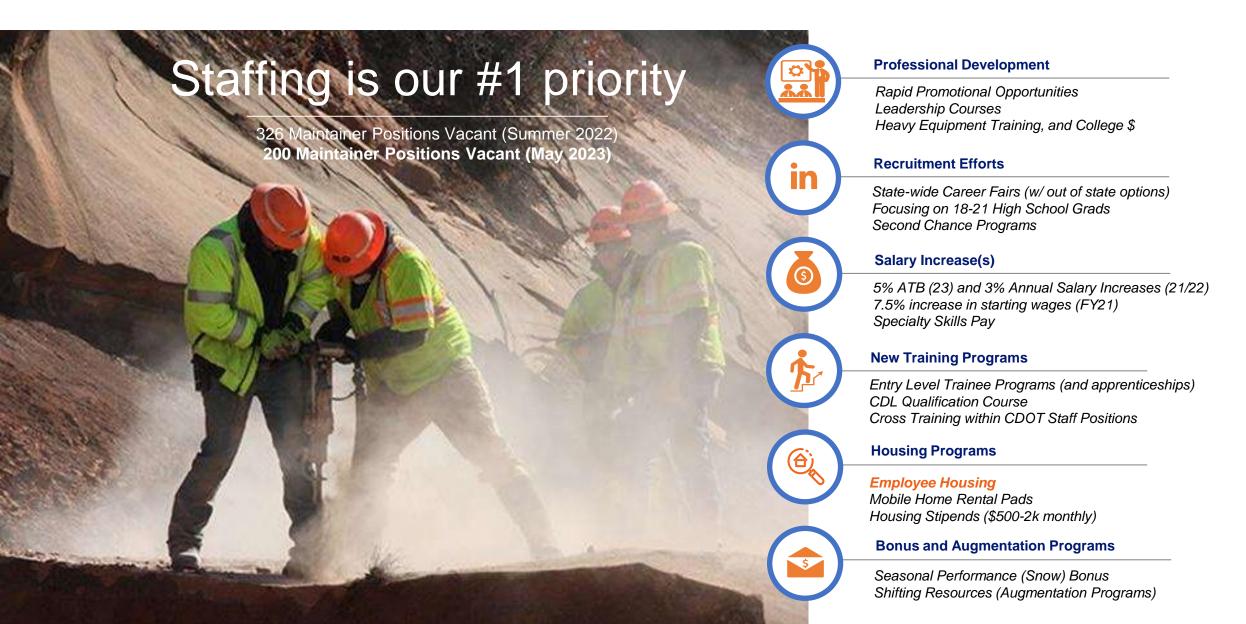

#### **Recruitment Efforts**

Vacancy Rate Aug 1, 2022: 37% Vacancy Rate May 1, 2023: 18%

#### **ELDT (CDL) Licensure Efforts**

March 2022 – April 2023 over 200 plow operators Graduation Rate 94% Retention Rate 90%

#### **Winter Operations Training**

**Qualified 15 Howitzer Crews** Training 1200 operators (advanced plow operations)

#### **Augmentation**

Continual rotations along I-70 Mtn corridor Extended Incident Response Teams West (I-70) Front Range Response Team (20 Plows)

### Filling Our Ranks